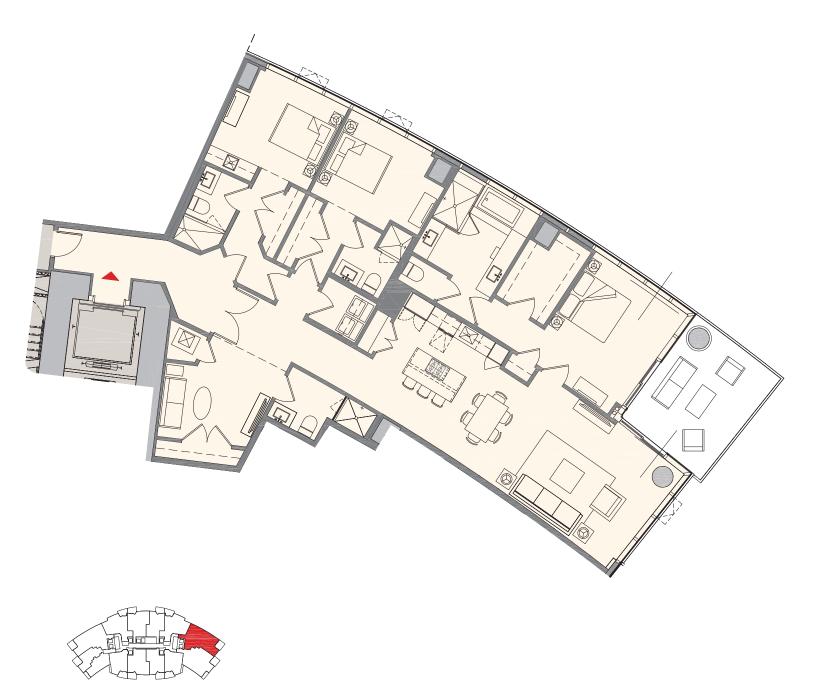

## Residence F2 | 11

## 3 Bedroom + Den | 4 Bath

 Total:
 2,578 sq. ft. |
 240 m²

 Interior:
 2,376 sq. ft. |
 221 m²

 Outdoor:
 202 sq. ft. |
 19 m²

These drawings are conceptual only and are for the convenience of reference. They should not be relied upon as representations, express or implied, of the final detail of the residences. Units shown are examples of unit types and may not depict actual units. Stated square footages are ranges for a particular unit type and are measured to the exterior boundaries of the exterior walls and the centerline of interior demising walls and in fact vary from the area that would be determined by using the description and definition of the "Unit" set forth in the Declaration (which generally only includes the interior airspace between the perimeter walls and excludes interior structural components).